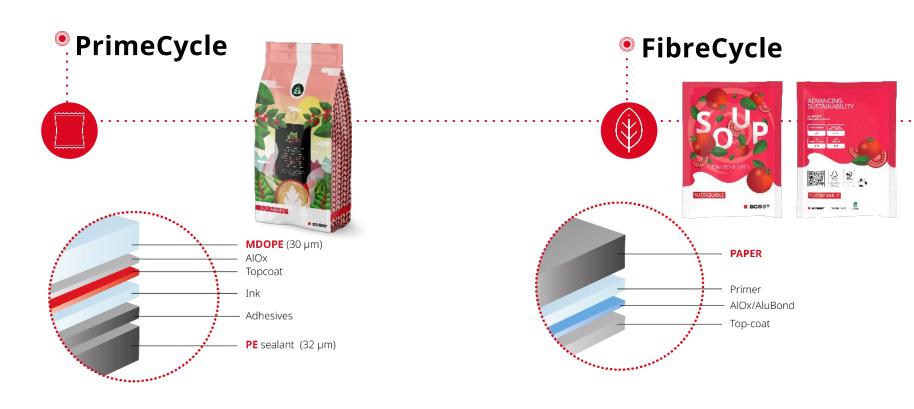

### OneBARRIER solutions for all

OneBARRIER PrimeCycle

OneBARRIER FiberCycle

## Mono-material polyolefin (PP/PE)

- CEFLEX D4ACE guidelines
- PP/PE: > 90%
- Compatible with current mechanical recycling

Paper/fibre-based

Compatible with paper recycling stream

one**BARRIER**PrimeCycle

one**BARRIER** Family

one**BARRIER**FibreCycle