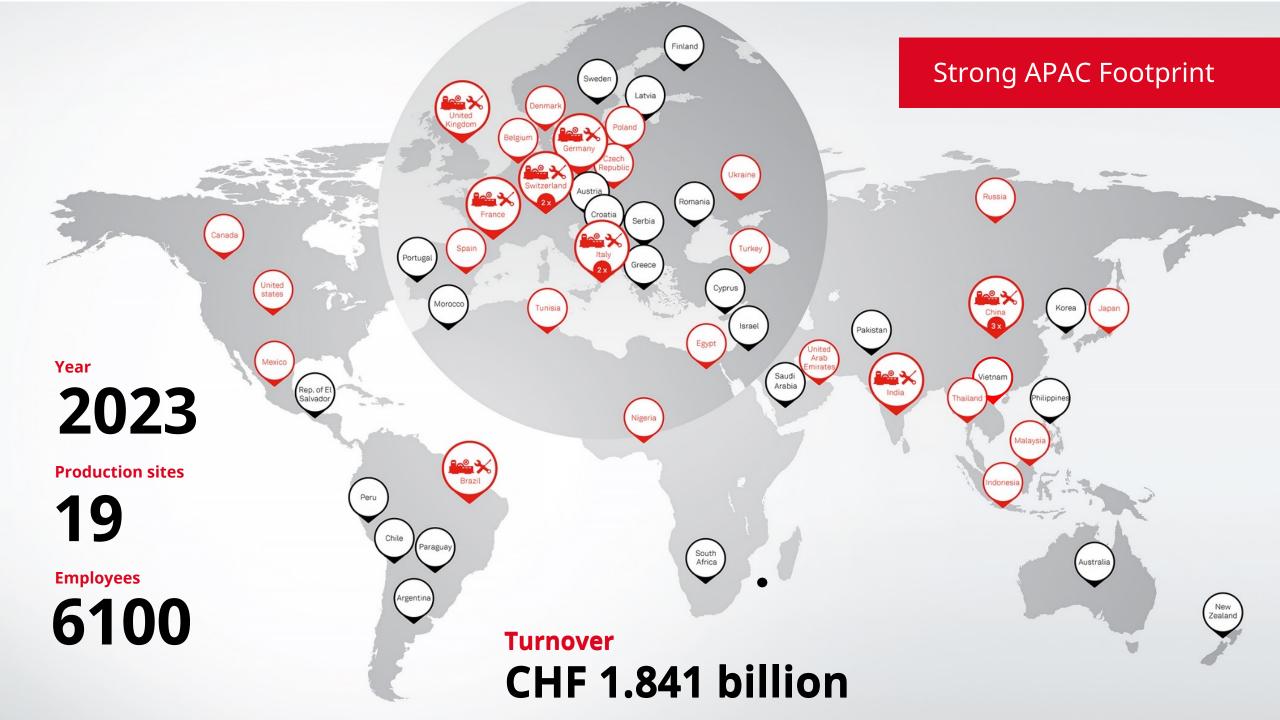

# **BOBST Shaping the future of the packaging world**

**BOBST** 





# BOBST – Shaping the future of the packaging world

- 1. Connectivity BOBST Vision
- 2. OneBARRIER
- 3. Machine Innovation
  Press developments
  Sustainable Concepts

are you ready?



## 1. Connectivity

**BOBST Vision BOBST Connect** 



# BOBST Vision - BOBST Connect Shaping the future of the packaging world



## 2. oneBARRIER

an alternative to non-recyclable film and fiber materials



### OneBARRIER solutions for all

OneBARRIER PrimeCycle

OneBARRIER FiberCycle





#### **BOBST oneBARRIER Family**

#### Targeting the pillars of sustainable flexible packaging

OneBARRIER PrimeCycle





## Mono-material polyolefin (PP/PE)

- CEFLEX D4ACE guidelines
- PP/PE: > 90%
- Compatible with current mechanical recycling



Paper/fibre-based

Compatible with paper recycling stream

one**BA