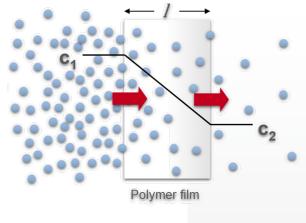

# The common targets High barrier application

#### **High barrier target:**

#### **Met PET replacement**

- OTR\*  $\leq 1 \text{ cm}^3/(\text{m}^2 \text{ d})$
- WVTR\*\*  $\leq 1 \text{ g/(m}^2 \text{ d})$