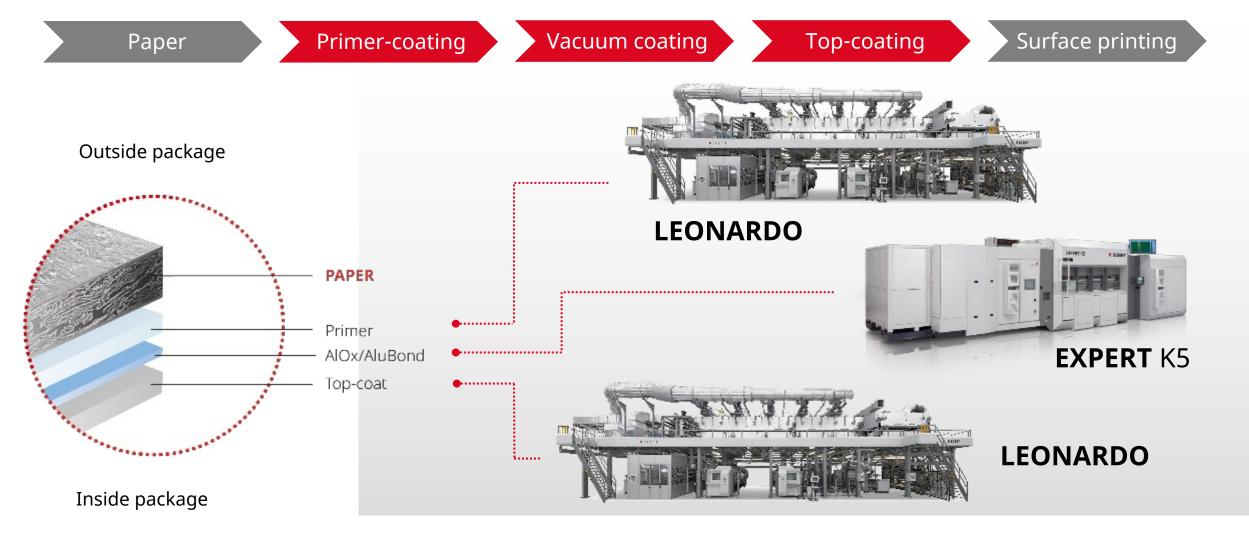

#### Mono Material PE - Process overview

Surface printing Film production Primer coating Vacuum coating Lamination **Coating line VISION** D 850 MDOPE 25 µm Primer AlOx/AluBond® Adhesive Vacuum coater **EXPERT** K5 PE sealant 50 μm **Laminator NOVA SX 550** 

## oneBARRIER FibreCycle Process overview