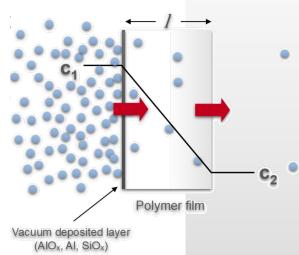

#### **Ultra-high barrier target:**

#### Al foil replacement

- OTR\* ≤ 0.1 cm $^{3}/(m^{2} d)$
- WVTR\*\*  $\leq 0.1 \, g/(m^2 \, d)$

\*OTR 23 °C, 50 % RH \*\*WVTR 37.8 °C, 90 % RH