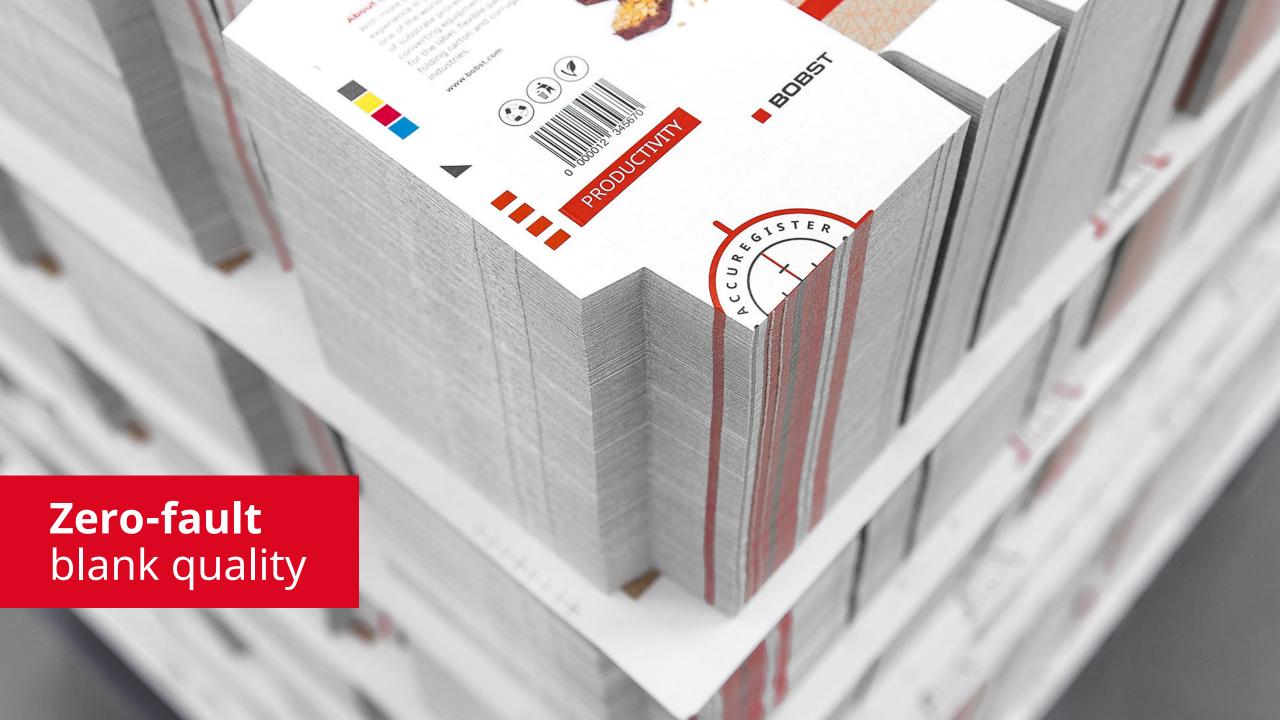

# -Folding Carton Accuregister

#### **Great versatility**

Precision for all substrates

- Reading of printed register marks on all substrates
- Can also handle transparent materials