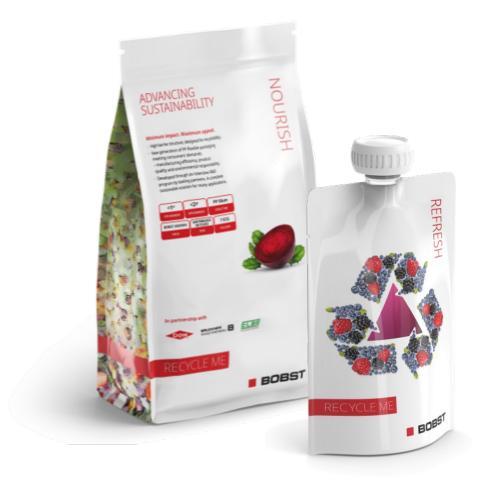

## 2. oneBARRIER

an alternative to non-recyclable film and fiber materials

### OneBARRIER solutions for all

OneBARRIER PrimeCycle

OneBARRIER FiberCycle

#### **BOBST oneBARRIER Family**

#### Targeting the pillars of sustainable flexible packaging

OneBARRIER PrimeCycle