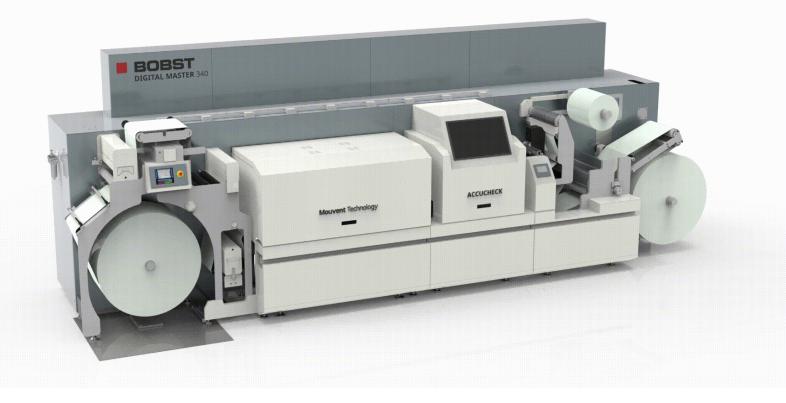

## -Labels

**Machine Innovation Sustainability Concepts** 

# Sustainability Concepts focus areas for Labels

- Water saving
- Logistics
- Recycling
- Green energy
- Remote Service

**BOBST** equipment

- Upgradability
- oneECG
- Digi-Flexo
- Quality control
- Energy-efficient