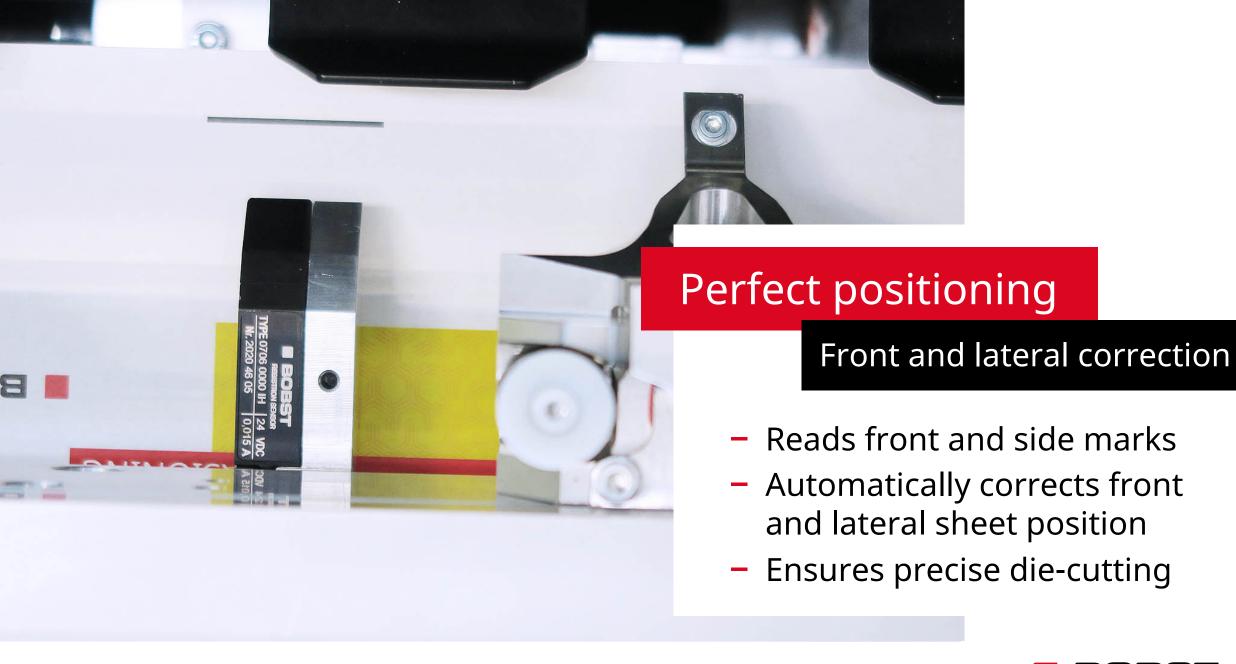

# -Folding Carton Accuregister

#### **Great versatility**

Precision for all substrates

- Reading of printed register marks on all substrates
- Can also handle transparent materials