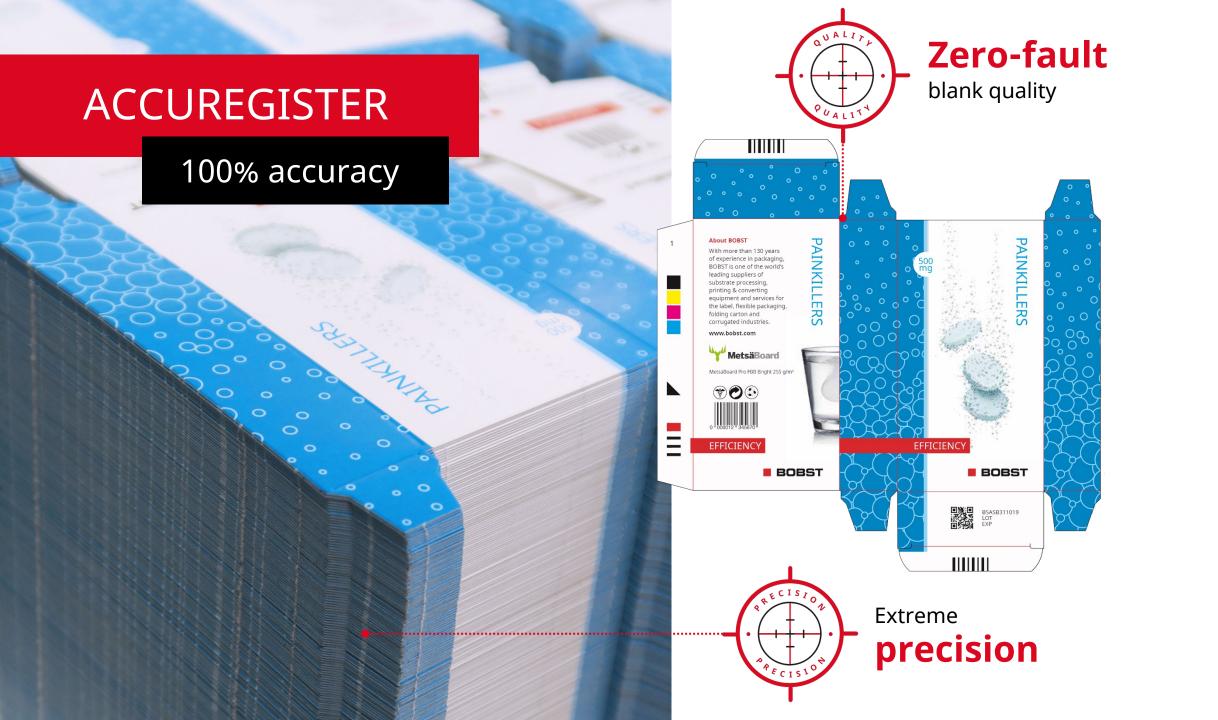

# -Folding Carton Accuregister

#### **Great versatility**

Precision for all substrates

- Reading of printed register marks on all substrates
- Can also handle transparent materials