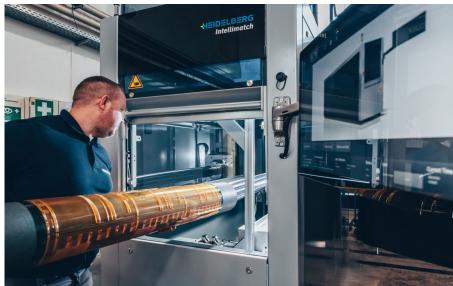

#### Intellimatch – Scanning the Flexo Plate and Presetting the Press

An optical, non-contact plate-scanning system reads the 'topography' of the flexo plate

Plate information is transmitted to drive controls of the press and available for fully automatic print pressure setting