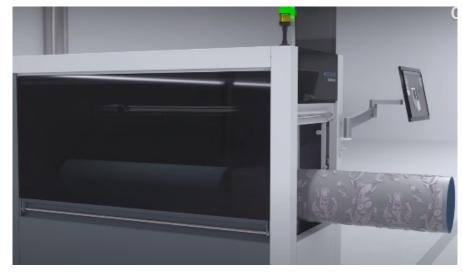

#### Intellimatch – Scanning the Flexo Plate and Presetting the Press

An optical, non-contact plate-scanning system reads the 'topography' of the flexo plate

Plate information is transmitted to drive controls of the press and available for fully automatic print pressure setting