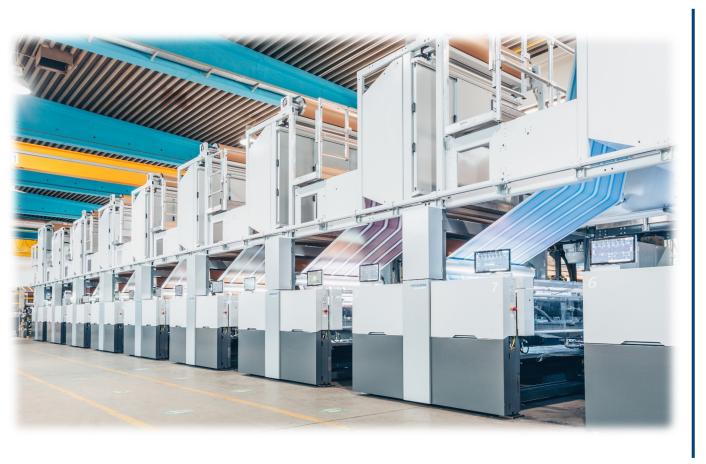

#### HEIDELBERG Boardmaster for High Volume Packaging

Flexo Inline press with flying job change at full speed and unique double ink decks

Boardmaster has no job changeover downtime

Web width 85, 100, 140 or 165 cm; Speed of 600 m/min

Hybrid print units for waterbased and UV inks