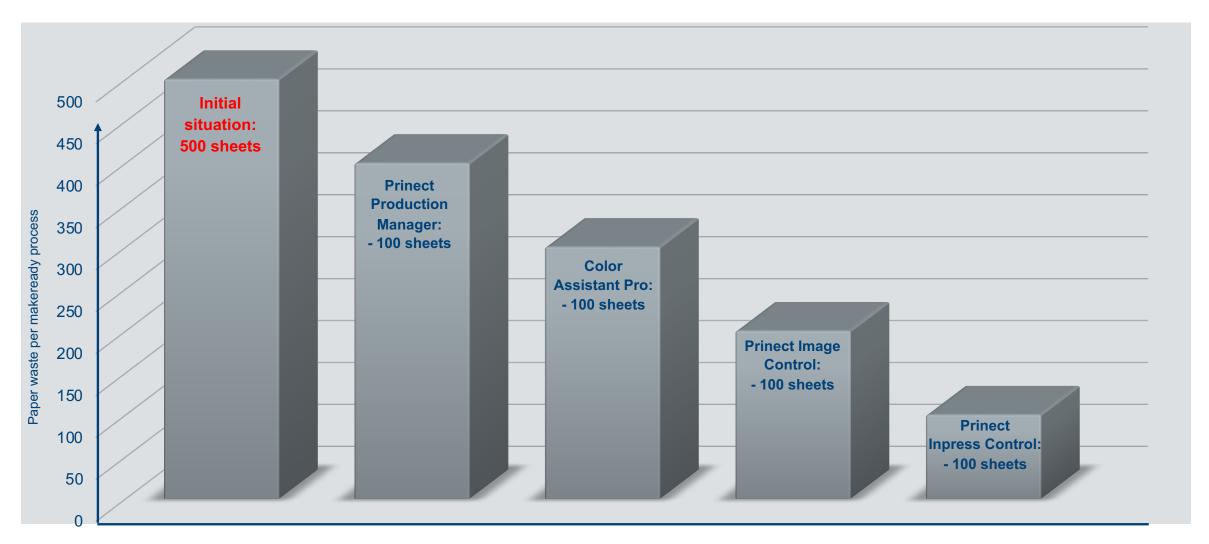

### Sustainability: Significantly less waste through controlled processes with Prinect Production Workflow

Growing World Population Growing middle-class in Asia Increasing Urbanization

More single-occupancy households