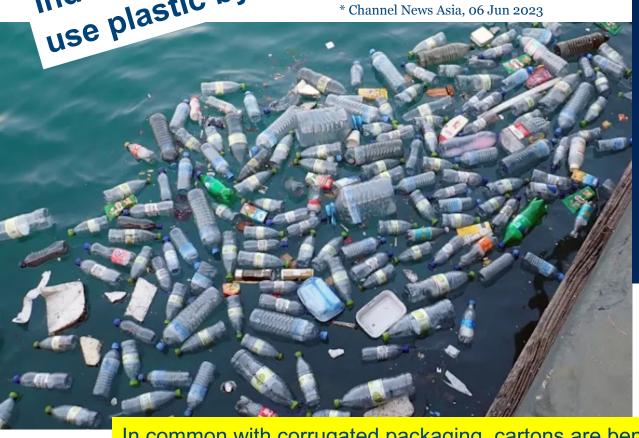

Different 'moment of truth' (product presentation)

- Reduce waste!
- Move from plastic to carton board

Packaging production may move to different location

Impact on use of material and printing process

Indonesia plans to ban singleuse plastic by end of 2029\*

Target to decrease plastic consumption in all packs with single rotation/for on-the-go consumption. Banning where more sustainable options exist.

In common with corrugated packaging, cartons are benefiting from the increased focus on sustainability as they are derived from renewable sources and can be readily recycled. Printed cartonboard is replacing plastic in applications such as beverage and food multipacks, and trays in food packaging. Source Smithers: The Future of Package Printing to 2027, page 96.