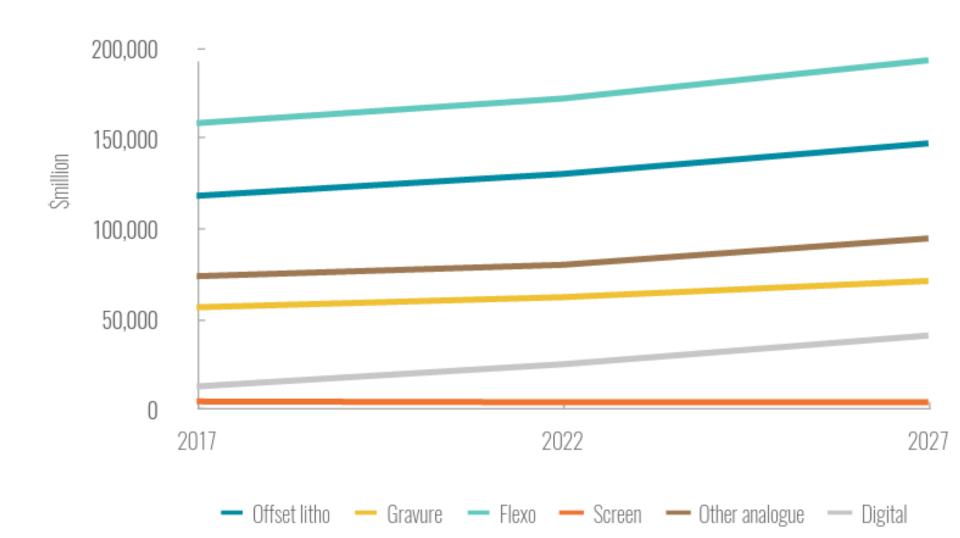

#### Print Processes: Flexo & Offset are and remain the major revenue generators

Package print processes by value (mil. USD, constant 2021 prices & exchange rates)

Source Smithers: The future of Package Printing to 2027