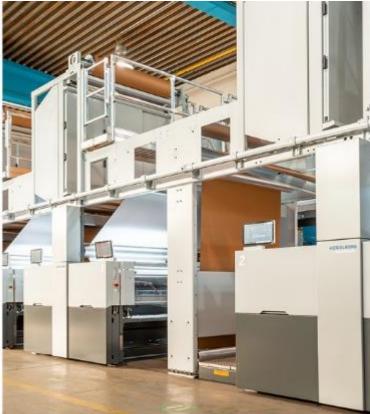

#### HEIDELBERG Boardmaster for High Volume Packaging

Flexo Inline press with flying job change at full speed and unique double ink decks

Boardmaster has no job changeover downtime

Web width 85, 100, 140 or 165 cm; Speed of 600 m/min

Hybrid print units for waterbased and UV inks